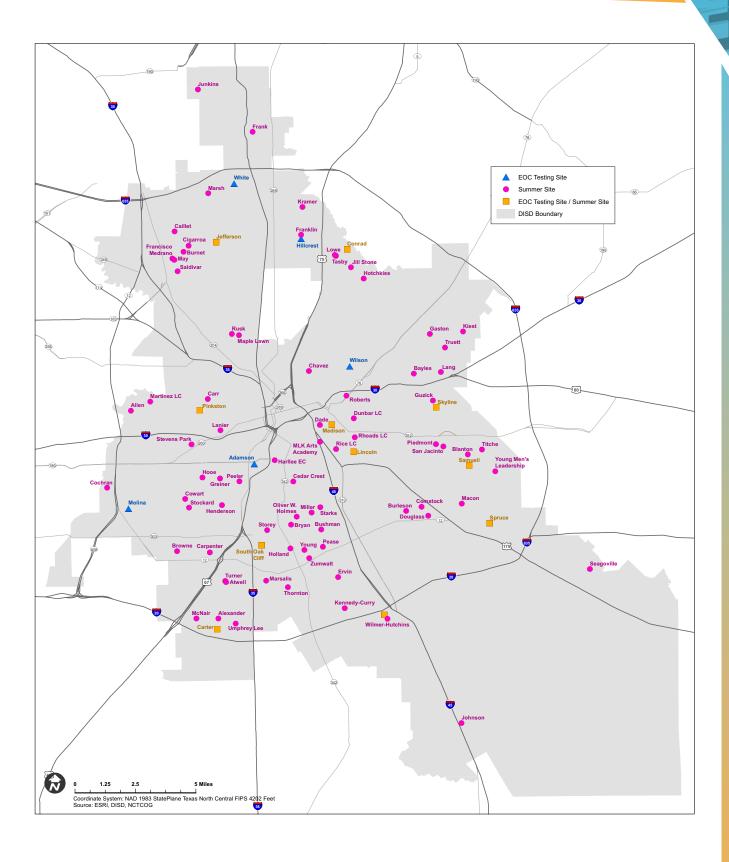

#### **2021 SUMMER LOCATIONS**

Lanier

1400 Walmsley Ave. Dallas 75208 972-794-4400

Lang

1678 Chenault St. Dallas 75228 972-925-2400

Lincoln

2826 Hatcher St. Dallas 75215 972-925-7600

Lowe

7000 Holly Hill Dr. Dallas 75231 972-502-1700

Macon

650 Holcomb Rd. Dallas 75217 972-794-1500

Madison

3000 Martin Luther King Jr. Blvd. Dallas 75215 972-925-2800

Maple Lawn

3120 Inwood Rd. Dallas 75235 972-925-2500

Marsalis

5640 S. Marsalis Ave. Dallas 75241 972-749-3500

Marsh Prep

3838 Crown Shore Dr. Dallas 75244 972-502-6600

May

9818 Brockbank Dr. Dallas 75220 972-749-4800

McNair

3150 Bainbridge Ave. Dallas 75237 972-794-6200

Medrano, F. Junior High

9815 Brockbank Dr. Dallas 75220 972-925-1300

Molina

2355 Duncanville Rd. Dallas 75211 972-502-1000 Piedmont Global Acad.

7625 Hume Dr. Dallas 75227 972-749-4100

**Pinkston** 

2200 Dennison St. Dallas 75212 972-502-2700

**Pease** 

2914 Cummings St. Dallas 75216 214-932-3800

Rhoads

4401 S. 2nd Ave. Dallas 75210 972-749-1000

Rice

2425 Pine St. Dallas 75215 972-749-1100

Roberts

4919 E. Grand Ave. Dallas 75223 972-749-8700

Rusk

2929 Inwood Rd. Dallas 75235 972-925-2000

Saldivar

9510 Brockbank Dr. Dallas 75220 972-794-2000

San Jacinto

7900 Hume Dr. Dallas 75227 972-749-4200

Samuell

8928 Palisade Dr. Dallas 75217 972-892-5100

Solar Prep for Girls

2617 N. Henderson Ave. Box 245 Dallas 75206 972-749-4300

Stemmons

2727 Knoxville St. Dallas 75211 972-794-4900

Stone, H.

4747 Veterans Dr. Dallas 75216 972-794-3400 Seagoville

950 N. Woody Rd. Seagoville 75253 972-892-7100

Skyline

7777 Forney Rd. Dallas 75227 972-502-3400

South Oak Cliff

3601 S. Marsalis Ave. Dallas 75216 214-932-7000

Spruce

9733 Old Seagoville Rd. Dallas 75217 972-892-5500

Starks

3033 Tips Blvd. Dallas 75216 972-502-8800

Stevens Park

2615 W. Colorado Blvd. Dallas 75211 972-794-4200

Stockard

2300 S. Ravinia Dr. Dallas 75211 972-794-5700

Stone, J.

6606 Ridgecrest Rd. Dallas 75231 972-502-7900

Storey

3000 Maryland Ave. Dallas 75216 972-925-8700

Tasby

7001 Fair Oaks Ave. Dallas 75231 972-502-1900

Terry

6661 Greenspan Ave. Dallas 75232 972-749-3200

Thornton

6011 Old Ox Rd. Dallas 75241 972-794-8000

Titche

9560 Highfield Dr. Dallas 75227 972-794-2100 **Trinity Heights** 

1515 Lynn Haven Ave. Dallas 75216 972-925-7500

Truett

1811 Gross Rd. Dallas 75228 972-749-8000

Weiss

8601 Willoughby Blvd. Dallas 75232 972-749-4000

White

4505 Ridgeside Dr. Dallas 75244 972-502-6200

Wilmer-Hutchins ES

7475 J.J. Lemmon Rd. Dallas 75241 972-925-2600

Wilmer-Hutchins HS

5520 Langdon Rd. Dallas 75241 972-925-2900

Wilson

100 S. Glasgow Dr. Dallas 75214 972-502-4400

Winnetka

1151 S. Edgefield Ave. Dallas 75208 972-749-5100

Young

4601 Veteran Dr. Dallas 75216 972-749-2000

Young Men's Leadership Academy @ Florence MS

1625 N. Masters Dr. Dallas 75217 972-749-6000

Yvonne A. Ewell Townview Center

1201 E. Eighth Street Dallas 75203 972-925-5900

Zumwalt

2445 E. Ledbetter Dr. Dallas 75216 972-749-3600

| <br> |
|------|
|      |
|      |
|      |
| <br> |
|      |
|      |
|      |
|      |
|      |
|      |
|      |
|      |
|      |
|      |
|      |
|      |
|      |
|      |
|      |
|      |
|      |
|      |
|      |
|      |
|      |
|      |
|      |
|      |
|      |
|      |
|      |
|      |
|      |
|      |
|      |