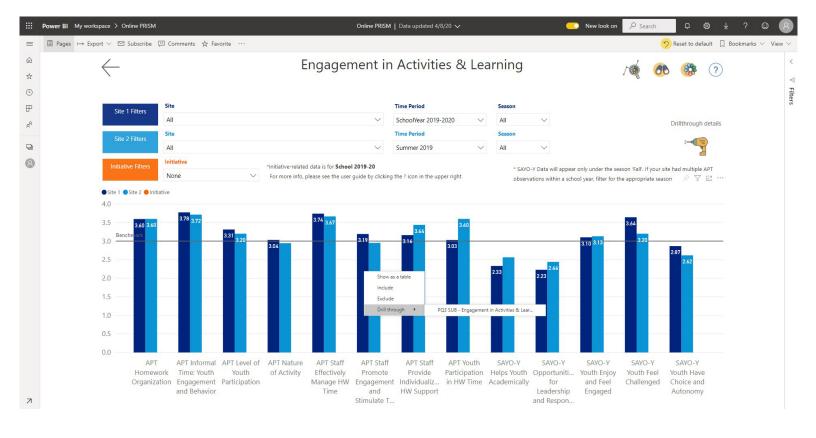

## SAMPLE: BOSTON SUMMER PROGRAM DATA DASHBOARD

For information on the importance of reporting program quality data and ideas for using reports effectively, review Boston Summer Program Data Dashboard Guidance.

This sample data dashboard is used to share and compare measures of program quality at each of the sites in the 5th Quarter of Summer Learning (formerly the Boston Summer Learning Project). This dashboard integrates several measurement tools to provide a snapshot of program quality, enabling program providers to identify strengths and weaknesses and pursue continuous improvement in a standard process.