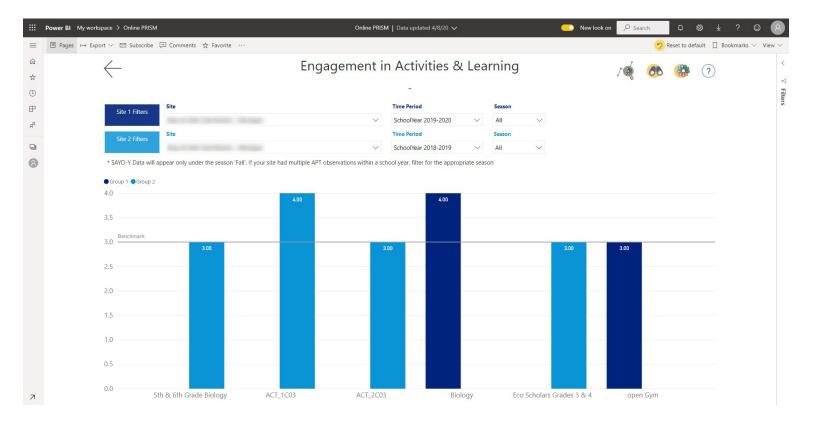

## SAMPLE: BOSTON SUMMER PROGRAM DATA DASHBOARD

For information on the importance of reporting program quality data and ideas for using reports effectively, review Boston Summer Program Data Dashboard Guidance.

This sample data dashboard is used to share and compare measures of program quality at each of the sites in the 5th Quarter of Summer Learning (formerly the Boston Summer Learning Project). This dashboard integrates several measurement tools to provide a snapshot of program quality, enabling program providers to identify strengths and weaknesses and pursue continuous improvement in a standard process.