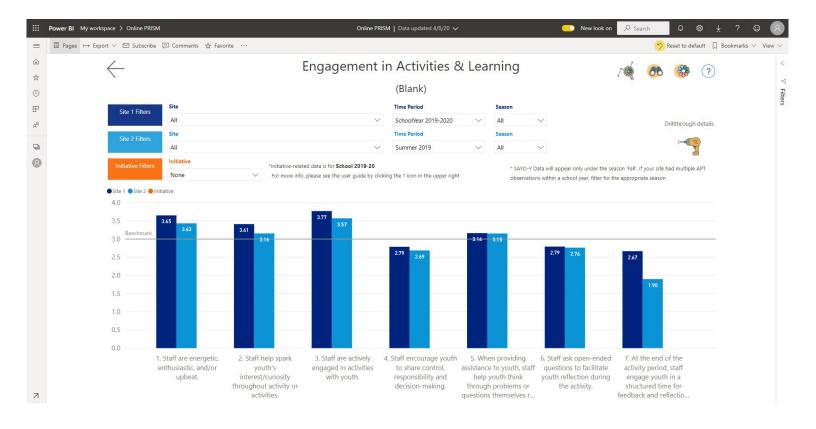

## SAMPLE: BOSTON SUMMER PROGRAM DATA DASHBOARD

For information on the importance of reporting program quality data and ideas for using reports effectively, review Boston Summer Program Data Dashboard Guidance.

This sample data dashboard is used to share and compare measures of program quality at each of the sites in the 5th Quarter of Summer Learning (formerly the Boston Summer Learning Project). This dashboard integrates several measurement tools to provide a snapshot of program quality, enabling program providers to identify strengths and weaknesses and pursue continuous improvement in a standard process.