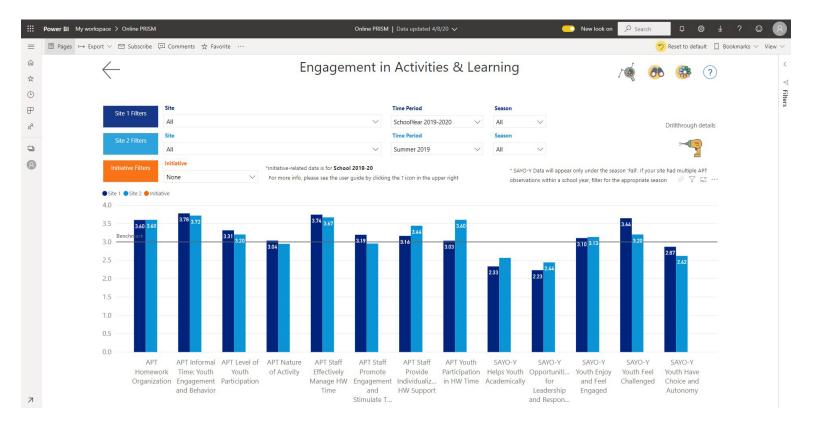

## SAMPLE: BOSTON SUMMER PROGRAM DATA DASHBOARD

For information on the importance of reporting program quality data and ideas for using reports effectively, review Boston Summer Program Data Dashboard Guidance.

This sample data dashboard is used to share and compare measures of program quality at each of the sites in the 5th Quarter of Summer Learning (formerly the Boston Summer Learning Project). This dashboard integrates several measurement tools to provide a snapshot of program quality, enabling program providers to identify strengths and weaknesses and pursue continuous improvement in a standard process.