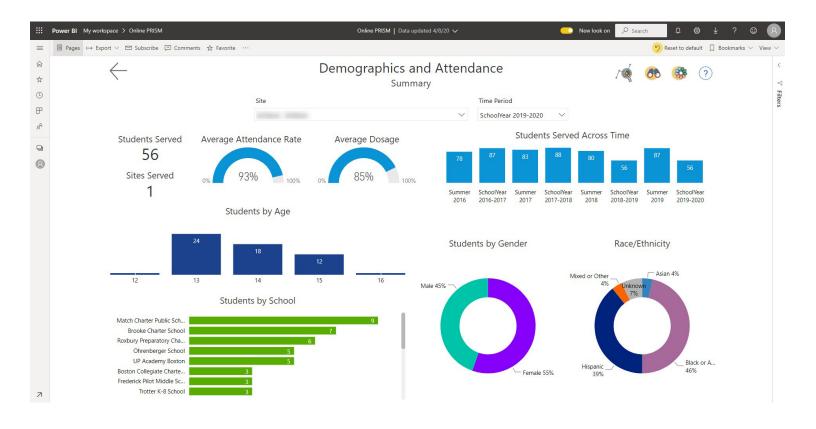

## SAMPLE: BOSTON SUMMER PROGRAM DATA DASHBOARD

For information on the importance of reporting program quality data and ideas for using reports effectively, review Boston Summer Program Data Dashboard Guidance.

This sample data dashboard is used to share and compare measures of program quality at each of the sites in the 5th Quarter of Summer Learning (formerly the Boston Summer Learning Project). This dashboard integrates several measurement tools to provide a snapshot of program quality, enabling program providers to identify strengths and weaknesses and pursue continuous improvement in a standard process.